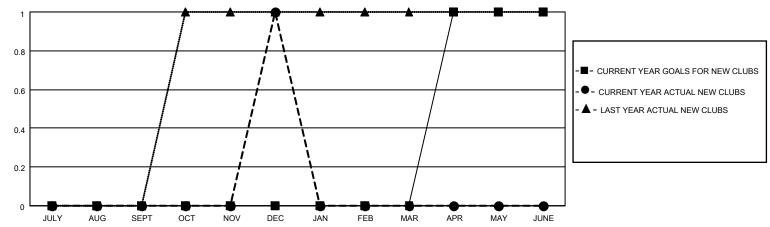

## MONTHLY MEMBERSHIP PROGRESS REPORT

LOCATION ILLINOIS District 1 J Results as of: 12/31/2020

| Clubs RESULTS FOR 2020-2021 |   |   |   | Members  RESULTS FOR 2020-2021 |    |    |     |  |
|-----------------------------|---|---|---|--------------------------------|----|----|-----|--|
|                             |   |   |   |                                |    |    |     |  |
| JULY/AUG/SEPT               | 0 | 0 | 0 | JULY/AUG/SEPT                  | 25 | 23 | 33  |  |
| OCT/NOV/DEC                 | 0 | 1 | 1 | OCT/NOV/DEC                    | 25 | 58 | 107 |  |
| JAN/FEB/MAR                 | 0 | 0 | 0 | JAN/FEB/MAR                    | 25 | 0  | 0   |  |
| APR/MAY/JUNE                | 1 | 0 | 0 | APR/MAY/JUNE                   | 20 | 0  | 0   |  |